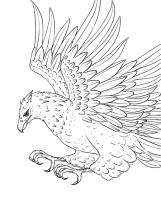

Magical beasts from the wizarding world

# Beasts Bingo

| Runespoor  | Thunderbird | Niffler           | Demiguise   |
|------------|-------------|-------------------|-------------|
| Bowtruckle | Mooncalf    | Wampus Cat        | Fwooper     |
| Graphorn   | Erumpent    | Dragon            | Acromantula |
| Basilisk   | Werewolf    | Horned<br>Serpent | Manticore   |