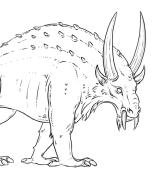

Magical beasts from the wizarding world

# Beasts Bingo

| Runespoor  | Thunderbird | Niffler           | Demiguise   |
|------------|-------------|-------------------|-------------|
| Bowtruckle | Mooncalf    | Wampus Cat        | Fwooper     |
| Graphorn   | Erumpent    | Dragon            | Acromantula |
| Basilisk   | Werewolf    | Horned<br>Serpent | Manticore   |