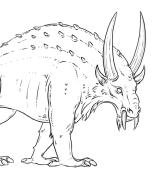

Magical beasts from the wizarding world

# Beasts Bingo

| Tebo       | Bundimun  | Niffler    | Demiguise         |
|------------|-----------|------------|-------------------|
| Bowtruckle | Mooncalf  | Wampus Cat | Fwooper           |
| Graphorn   | Runespoor | Dragon     | Horned<br>Serpent |
| Basilisk   | Werewolf  | Kneazle    | Manticore         |