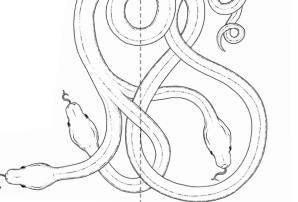

# Beasts Bingo

| Runespoor  | Thunderbird | Niffler           | Demiguise   |
|------------|-------------|-------------------|-------------|
| Bowtruckle | Mooncalf    | Wampus Cat        | Fwooper     |
| Graphorn   | Erumpent    | Dragon            | Acromantula |
| Basilisk   | Werewolf    | Horned<br>Serpent | Manticore   |