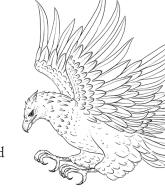

# Beasts Bingo

| Tebo       | Bundimun  | Niffler    | Demiguise         |
|------------|-----------|------------|-------------------|
| Bowtruckle | Mooncalf  | Wampus Cat | Fwooper           |
| Graphorn   | Runespoor | Dragon     | Horned<br>Serpent |
| Basilisk   | Werewolf  | Kneazle    | Manticore         |