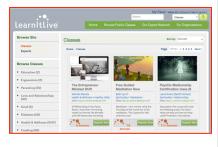

3

Learn It Live opens to dashboard with courses and navigation tips.

Browse course areas and class and register for any live and on-demand class.

4

6

Tap Browse Courses to review subject areas.

The number of classes in each subject area details each class.