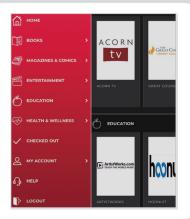

Available content will display.

4

Select the **MENU** icon in the upper left-hand corner.

Scroll through the menu and select a category to view more content.

The menu will display content available at your library.

Scroll through the menu and select a category to view more content.

Menu will display content available at your library.

6

**NOTE:** Scroll through content formats and specific titles or services to view featured items. You may also search for additional items and/or tap on a title cover to open a detail page and complete checkout.