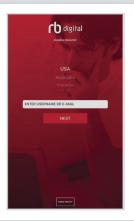

Download the RBdigital app.

Mobile apps require an existing RBdigital account.

Refer to the account setup / desktop login steps.

1

Open the app.

Choose your country.

Click **NEXT**.

Enter your user information and password.