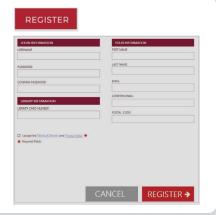

Access your library's RBdigital collection in a browser.

Choose **REGISTER** to create an account or sign in with an existing account.

1

**NEW USER:** 

Enter library and user information.

Review terms and privacy policy.

Click **REGISTER**.

2

EXISTING USER: Click SIGN IN.

Review terms and privacy policy and click **OK**.

Click SIGN IN.

3

5

RBdigital will open to your library collection homepage.