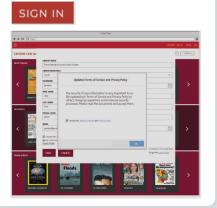

Click **REGISTER**.

2

EXISTING USER: Click SIGN IN.

Review terms and privacy policy and click **OK**.

Click SIGN IN.

3

5

RBdigital will open to your library collection homepage.

Accept terms.

Click **NEXT**.

3

5

If prompted, select your library.

RBdigital will open to your library collection homepage.

4

Select the **MENU** icon in upper left-hand corner.