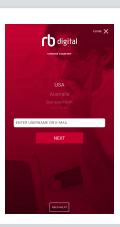

Download the RBdigital app.

Mobile apps require an existing RBdigital account.

Refer to the account setup / desktop login steps.

1

Open the app.

Choose your country.

Click **NEXT**.

Enter your user information and password.

Accept terms.

Click **NEXT**.

3

5

If prompted, select your library.

RBdigital will open to your library collection homepage.

4

Select the **MENU** icon in upper left-hand corner.