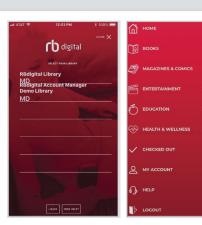

## **Account Setup / DesktopLogin**

Log in to accounts—your content formats will display in categories and in the menu—then check out and enjoy!

## **Mobile Login**

Log in to accounts—your content formats will display in categories and in the menu—then check out and enjoy!