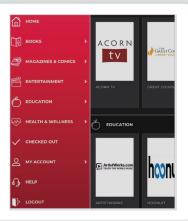

Accept terms.

Click **NEXT**.

3

5

If prompted, select your library.

RBdigital will open to your library collection homepage.

4

Select the **MENU** icon in upper left-hand corner.

Scroll through the menu and select a category to view more content.

Menu will display content available at your library.

6

**NOTE:** Scroll through content formats and specific titles or services to view featured items. You may also search for additional items and/or tap on a title cover to open a detail page and complete checkout.