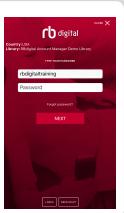

Download the RBdigital app.

Mobile apps require an existing RBdigital account.

Refer to the account setup / desktop login steps.

1

Open the app.

Choose your country.

Click **NEXT**.

Enter your user information and password.

Accept terms.

Click **NEXT**.

3

5

If prompted, select your library.

RBdigital will open to your library collection homepage.

4

Select the **MENU** icon in upper left-hand corner.