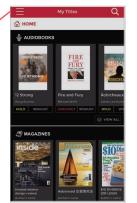

Available content will display.

4

Select the **MENU** icon in the upper left-hand corner.

Scroll through the menu and select a category to view more content.

The menu will display content available at your library.

6

**NOTE:** Scroll through content formats and specific titles or services to view featured items. You may also search for additional items and/or tap on a title cover to open a detail page and complete checkout.