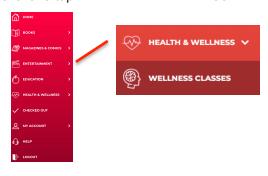

Open the menu and tap **HEALTH AND WELLNESS**.

Tap WELLNESS
CLASSES from the menu.

The service detail page opens.

2

Tap **CHECKOUT** to checkout a 7-day access pass.

Learn It Live will open in your desktop or mobile browser.