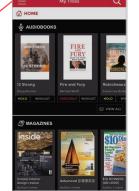

Available content will display.

4

Select the **MENU** icon in the upper left-hand corner.

Scroll through the menu and select a category to view more content.

The menu will display content available at your library.

6

**NOTE:** Scroll through content formats and specific titles or services to view featured items. You may also search for additional items and/or tap on a title cover to open a detail page and complete checkout.