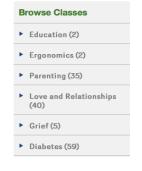

3

Learn It Live opens to dashboard with courses and navigation tips.

Browse course areas and class and register for any live and on-demand class.

4

6

Tap Browse Courses to review subject areas.

The number of classes in each subject area details each class.

Your progress saves as you go.

Tap RBdigital < back arrow to return to RBdigital app.

Parenting (35)

5

**NOTE:** After 7-days, return to your RBdigital Collection on desktop or app to check out another 7-day access. Your viewing history and preferences will be saved on each service.