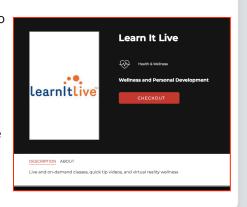

Open the menu and tap **HEALTH AND WELLNESS**.

Tap WELLNESS
CLASSES from the menu.

The service detail page opens.

2

Tap **CHECKOUT** to checkout a 7-day access pass.

Learn It Live will open in your desktop or mobile browser.